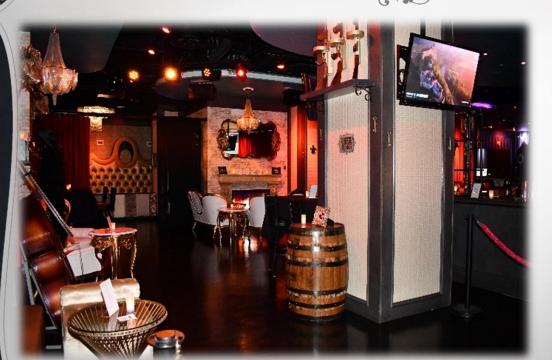

## 1023 PROHIBITION BAR

The Prohibition-era of bootleg liquor and seductive cabaret come to life with a modern twist inside 1923
Prohibition Bar. The alluring burlesque dancers take center stage, as a live band and featured speakeasy vocalists fill the air with sounds from the Golden Era. Boasting custom barrel-aged whiskey, this speakeasy is one of the best-kept secrets in Las Vegas.

#### **CAPACITY**

3700 Sq. Ft.

Full Venue: 300 Guests

1923 Lounge: 210 Guests

Parlor Room: 40 Guests

State Room: 50 Guests