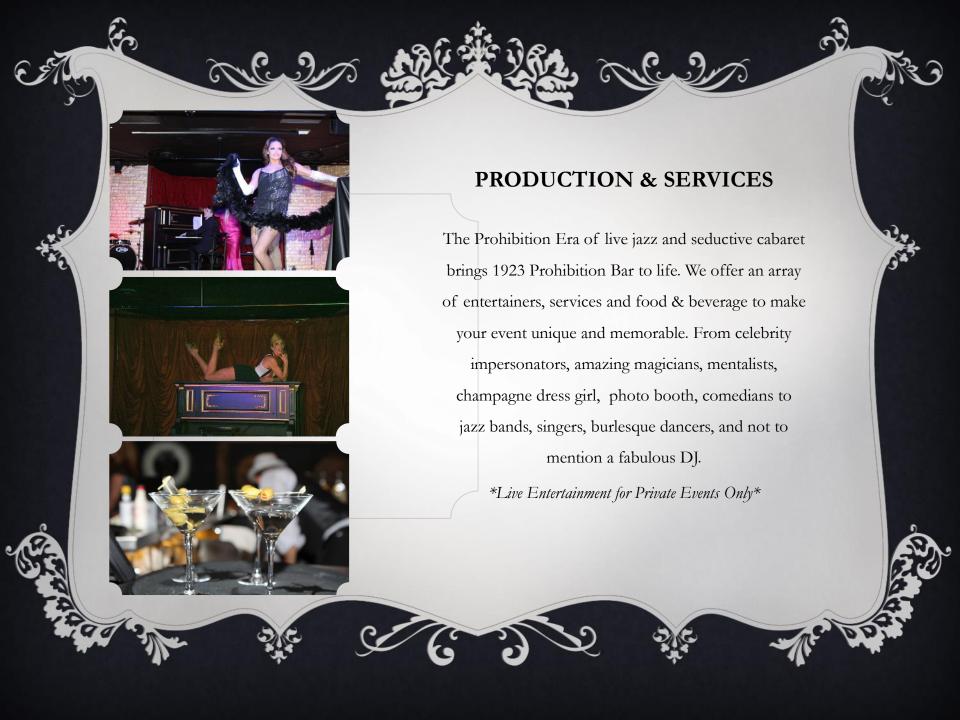

## 1023 PROHIBITION BAR

The Prohibition-era of bootleg liquor and seductive cabaret come to life with a modern twist inside 1923
Prohibition Bar. The alluring burlesque dancers take center stage, as a live band and featured speakeasy vocalists fill the air with sounds from the Golden Era. Boasting custom barrel-aged whiskey, this speakeasy is one of the best-kept secrets in Las Vegas.

\*Live entertainment for private events only\*