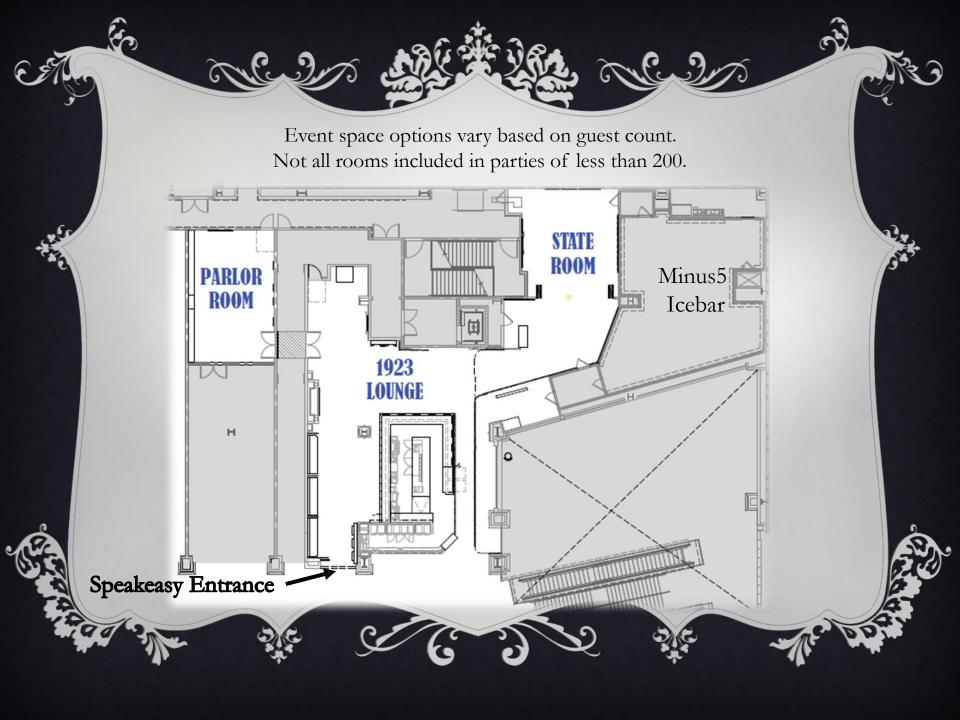

#### **CAPACITY**

3700 Sq. Ft.

Full Venue: 300 Guests

1923 Lounge: 210 Guests

Parlor Room: 40 Guests

State Room: 50 Guests