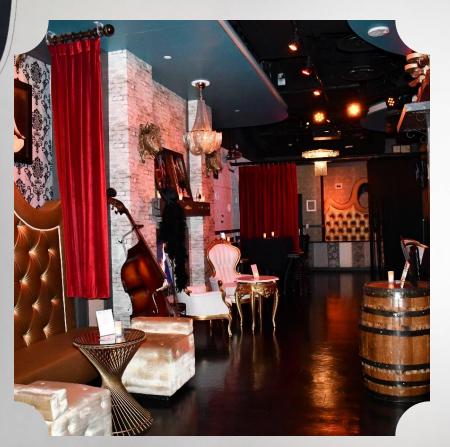

## 1023 PROHIBITION BAR

The Prohibition-era of bootleg liquor and seductive cabaret come to life with a modern twist inside 1923
Prohibition Bar. The alluring burlesque dancers take center stage, as a live band and featured speakeasy vocalists fill the air with sounds from the Golden Era. Boasting custom barrel-aged whiskey, this speakeasy is one of the best-kept secrets in Las Vegas.

#### **CAPACITY**

3700 Sq. Ft.

Full Venue: 300 Guests

1923 Lounge: 210 Guests

Parlor Room: 40 Guests

State Room: 50 Guests