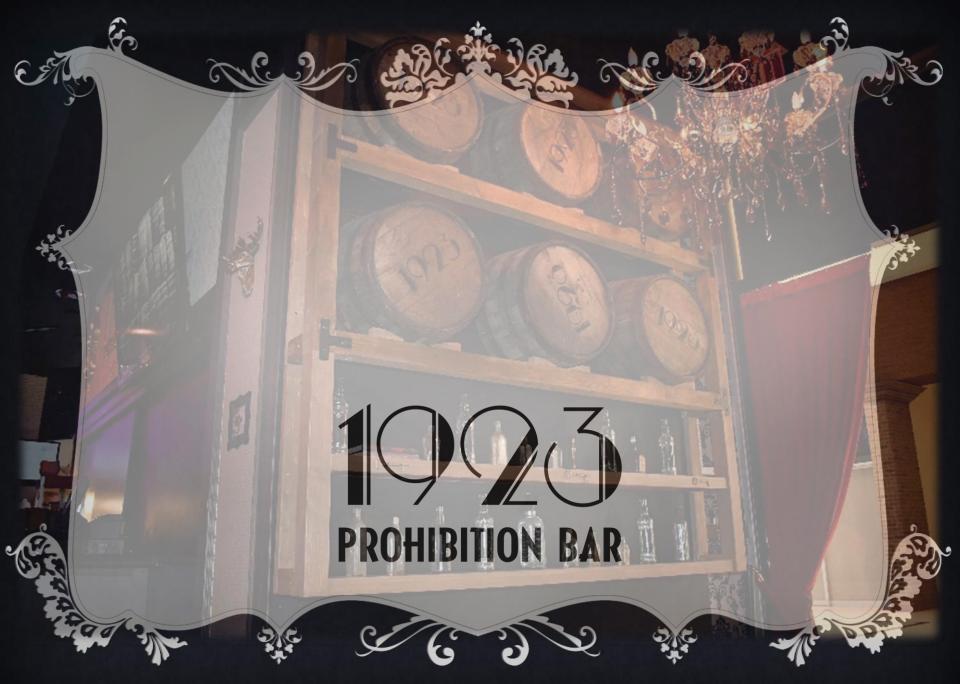

## 1023 PROHIBITION BAR

The Prohibition-era of bootleg liquor and seductive cabaret come to life with a modern twist inside 1923
Prohibition Bar. The alluring burlesque dancers take center stage, as a live band and featured speakeasy vocalists fill the air with sounds from the Golden Era. Boasting custom barrel-aged whiskey, this speakeasy is one of the best-kept secrets in Las Vegas.