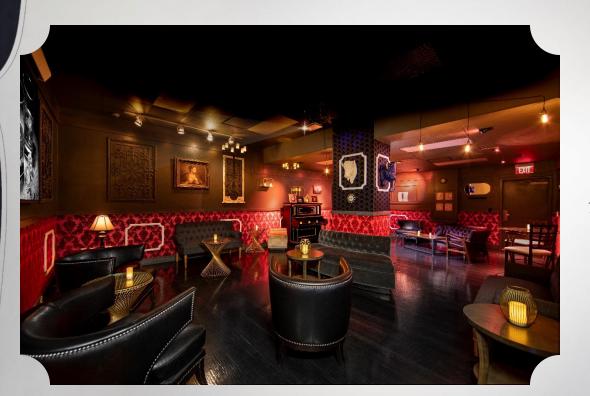

## 1023 PROHIBITION BAR

The Prohibition-era of bootleg liquor and seductive cabaret come to life with a modern twist inside 1923
Prohibition Bar. The alluring burlesque dancers take center stage, as a live band and featured speakeasy vocalists fill the air with sounds from the Golden Era. Boasting custom barrel-aged whiskey, this speakeasy is one of the best-kept secrets in Las Vegas.